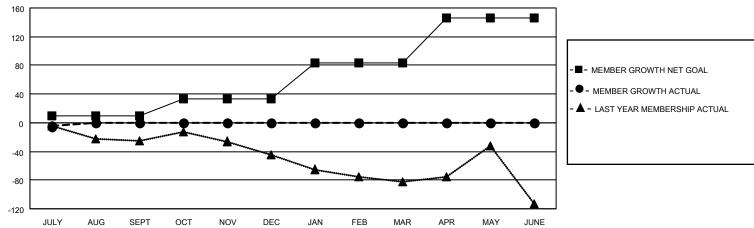

## GOALS AND ACTUAL MEMBERS CUMULATIVE

| DROPPED CLUBS: 0 |    | 10 CLUBS OF 113 ADDED 1 OR MORE<br>NEW MEMBERS | GENDER DISTRIBUTION                |                |     |
|------------------|----|------------------------------------------------|------------------------------------|----------------|-----|
|                  |    |                                                | MALE                               | 1,447 (40.55%) |     |
|                  |    |                                                | FEMALE                             | 2,121 (59.45%) |     |
| DROPPED MEMBERS  |    |                                                |                                    |                |     |
| DECEASED         | 2  | CLICK HERE FOR CUMULATIVE MEMBERSHIP DATA      | TOTAL FAMILY UNIT MEMBERS          |                | 138 |
| CLUB CANCELLED   | 0  |                                                | FAMILY MEMBERS PAYING HALF 74 DUES |                |     |
| OTHER            | 28 |                                                |                                    |                | 74  |
| TOTAL            | 30 |                                                |                                    |                |     |