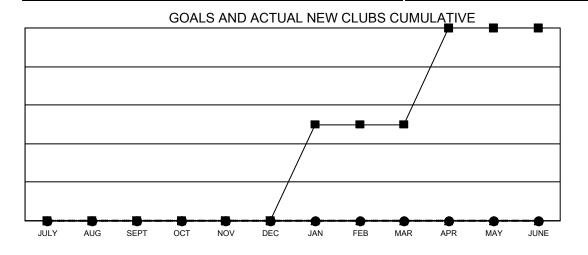

■- CURRENT YEAR GOALS FOR NEW CLUBS

- ● - CURRENT YEAR ACTUAL NEW CLUBS

▲ - LAST YEAR ACTUAL NEW CLUBS